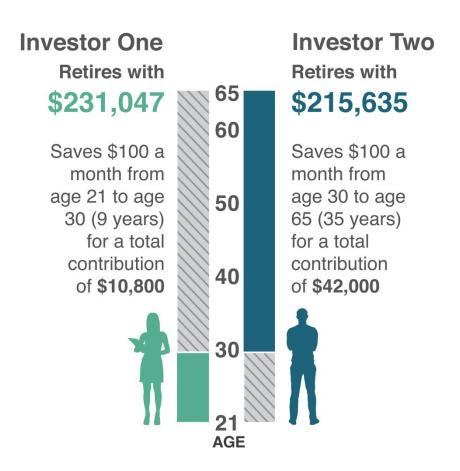

## Are You Saving Early and Often?

For illustrative purposes only. Assumes 8% rate of return on \$100 monthly amount, starting at age 21 or 30 respectively.

© 2016 LWI Financial Inc. All rights reserved. Unauthorized copying, reproducing, duplicating, or transmitting of this material is prohibited. This webinar is provided by LWI Financial, Inc. ("Loring Ward"), an investment adviser registered with the Securities and Exchange Commission. Investment advisory services provided by LWI Financial Inc. ("Loring Ward"). Securities transactions offered through its affiliate, Loring Ward Securities Inc., member FINRA/ SIPC. B 16-048 (7/18)